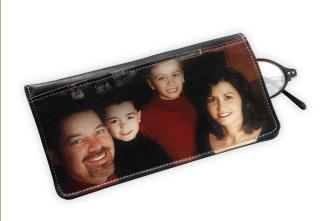

#### **Eyeglass Case**

All Leather — Everyone will clearly see your personal style with this customizable full-grain leather eyeglass case. Soft, black fabric interior lining protects frames and prevents scratches to lenses. Holds most styles of prescription eyewear and sunglasses. 6 3/8"W x 3 3/8"H x 1 1/4"D.