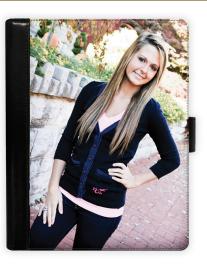

## iPad Case

All Leather — This leather case provides device protection with a smart design. An easel stand, five card slots, ID window and three additional pockets complete the overall features, not to forget your favorite image printed on leather for the front cover. (Case holds iPad 1, can hold iPad 2 but does not accommodate back camera.) 7 1/2"W x 9 5/8"H x 1"D. Colors: Black and Brown