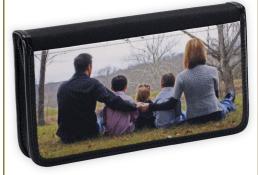

## Market Zip Wallet

Leather Accents — This versatile wallet can be used on its own or tucked inside your favorite bag to hold a checkbook, credit cards, ID and receipts. It features a zippered closure, front exterior pocket, three interior pockets, four credit card slots and an ID window. 7"W x 4"H. Colors: Black, Red and Tan