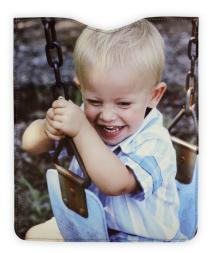

#### Brag Book

Leather Accents — What better way to share your story? Durable vinyl sleeves protect the photos that matter most. Holds up to twenty 4" x 6" photos.4 1/2"W x 6 1/2"H x 1/2"D. Colors: Black, Red and Tan