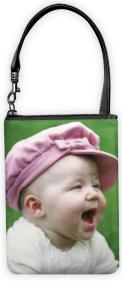

## **Ring Tote**

Leather Accents — Whether you are on your way to team sports or a meeting, this bag suits up just fine. Special features include bright nickel-plated hardware and interior slip pocket. 16"W x 17"H x 3 1/2"D. Colors: Black, Red and Tan