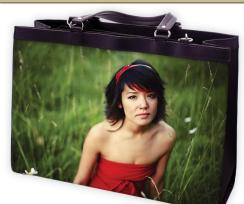

#### **Classic Tote**

Has the option of being one sided or two sided; all fabric or adding additional leather components. 3 compartments that can hold 15" to 17" laptops. Leather trim and handles with detachable shoulder strap. 9" zipper pocket, 2 slip pockets and interior attached key fob. 19" W x 14 H" x 5" D.