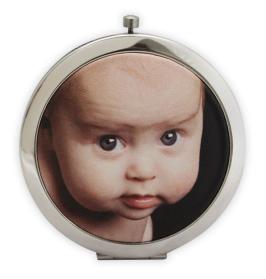

## **Compact Mirror**

All Leather — The perfect and must-have accessory to accompany any handbag. Cute, practical and personal too! Simple silver case with hinged opening and a mirror on both sides. 2 3/4" diameter.