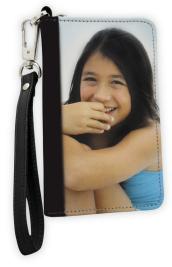

## Wrist Wallet

All Leather — A handy to carry wallet designed to hold cash, receipts and a mobile phone. Contains an interior pocket, ID window, credit card slot and mesh phone pocket with a zippered closure. 5 1/2" wristlet leather strap. 3 1/4"W x 5 1/4"H x 1"D.