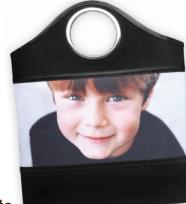

## **Ring Tote**

Leather Accents — Whether you are on your way to team sports or a meeting, this bag suits up just fine. Special features include bright nickel-plated hardware and interior slip pocket. 16"W x 17"H x 3 1/2"D. Colors: Black, Red and Tan