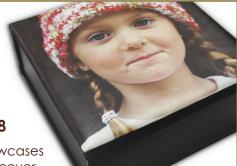

#### Memory Box - 8x8

This elegant box showcases a favorite image on cover and accommodates most 8"x8" prints, albums and photo books, protected in a sturdy leather -like box with velvet interior and magnetic closure. 9 1/4"W x 9 1/4"H x 3 1/2"D.