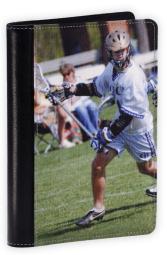

## iPad Case

All Leather — This leather case provides device protection with a smart design. An easel stand, five card slots, ID window and three additional pockets complete the overall features, not to forget your favorite image printed on leather for the front cover. (Case holds iPad 1, can hold iPad 2 but does not accommodate back camera.) 7 1/2"W x 9 5/8"H x 1"D. Colors: Black and Brown