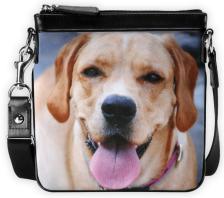

#### Weekend Crossbody

Leather Accents — With its lean and simple design, the crossbody bag fits everything you would need for your on-the-go errands. Two interior pockets and an exterior pocket with an adjustable shoulder strap. 7 1/2"W x 8"H x 3/4"D. Colors: Black, Red and Tan