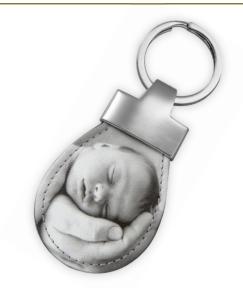

#### Key Fob

All Leather — Durable, bright nickel-plated hardware complement the sleek design of this leather key fob. 1 3/8" diameter split key ring. 2" W x 4 1/4"H.