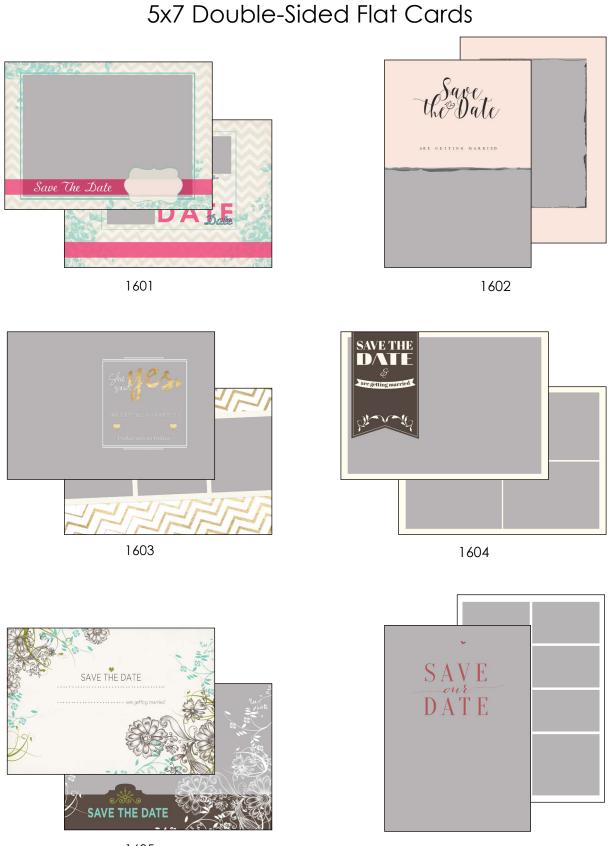

## Save the Date Press Cards

Choice of 80# Standard Matte, 110# Smooth Satin,120# Extra Heavy Matte or 130# Linen. Heavy weight papers are an additional charge, come with foil lined envelopes. Cards are creased and shipped flat, with envelopes included at no extra charge.

5x7 Double-Sided Flat Cards

1602

1604