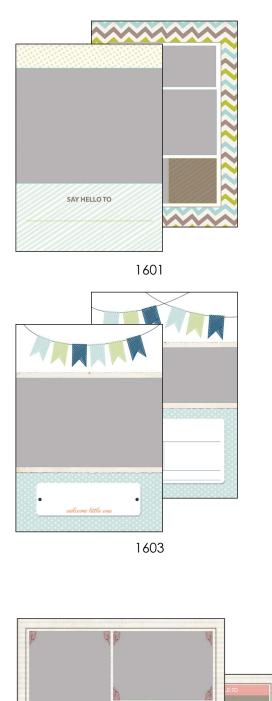

## Birth Announcement Press Cards

Choice of 80# Standard Matte, 110# Smooth Satin,120# Extra Heavy Matte or 130# Linen. Heavy weight papers are an additional charge, come with foil lined envelopes. Cards are creased and shipped flat, with envelopes included at no extra charge.