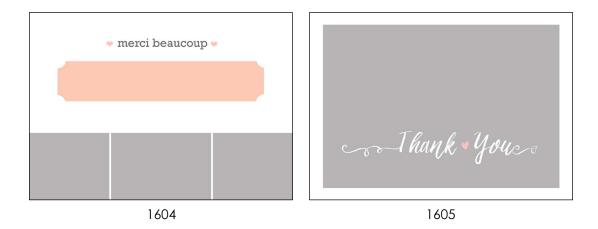

## Wedding Thank You Press Cards

Choice of 80# Standard Matte, 110# Smooth Satin,120# Extra Heavy Matte or 130# Linen. Heavy weight papers are an additional charge, come with foil lined envelopes. Envelopes included at no extra charge.