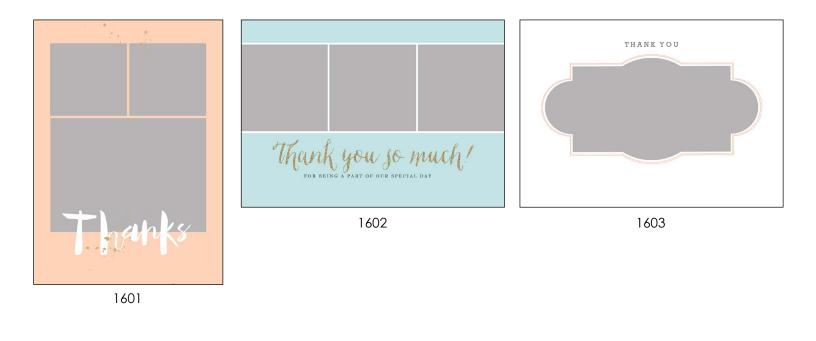

## Wedding Thank You Press Cards

Choice of 80# Standard Matte, 110# Smooth Satin,120# Extra Heavy Matte or 130# Linen. Heavy weight papers are an additional charge, come with foil lined envelopes. Envelopes included at no extra charge.